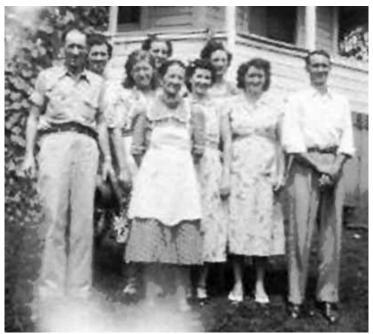

FRONT: Alva. MIDDLE: Joe, Mary, Franky, Ellen, & H BACK: Lila, Lizzie, & Gracie. Photo taken 1942.

Joe, Wanda & 'H'.

FRONT: Mary & Kate MIDDLE: H, Alva, Ellen, Sally, & Jim (right) BACK: Lila, Lizzie (behind Alva), Gracie, Vic, Joe, & John