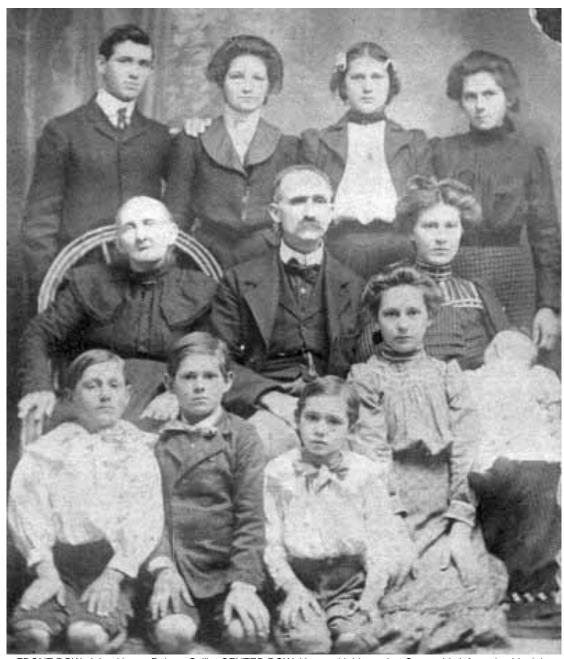

## The Kids

FRONT ROW: John, Henry, Robert, Sallie. CENTER ROW: Henry with his mother Sara to his left, and to his right, second wife Alva and her first child Arizona. Remaining are his children with Elizabeth (Luther not present). BACK ROW: Jim, Kate, Ora, Victoria. Picture was taken around 1901.