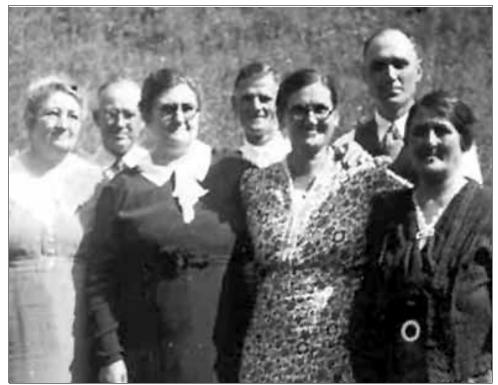

## The Kids



FRONT ROW: John, Henry, Robert, Sallie. CENTER ROW: Henry with his mother Sara to his left, and to his right, second wife Alva and her first child Arizona. Remaining are his children with Elizabeth (Luther not present). BACK ROW: Jim, Kate, Ora, Victoria. Picture was taken around 1901.



FRONT: Alva. MIDDLE: Joe, Mary, Franky, Ellen, & H BACK: Lila, Lizzie, & Gracie. Photo taken 1942.



Joe, Wanda & 'H'.



FRONT: Mary & Kate MIDDLE: H, Alva, Ellen, Sally, & Jim (right) BACK: Lila, Lizzie (behind Alva), Gracie, Vic, Joe, & John



Sally, John, Ora, Henry, Kate, Jim & Vic



Albert, Louie & Connie Rae



Fishing