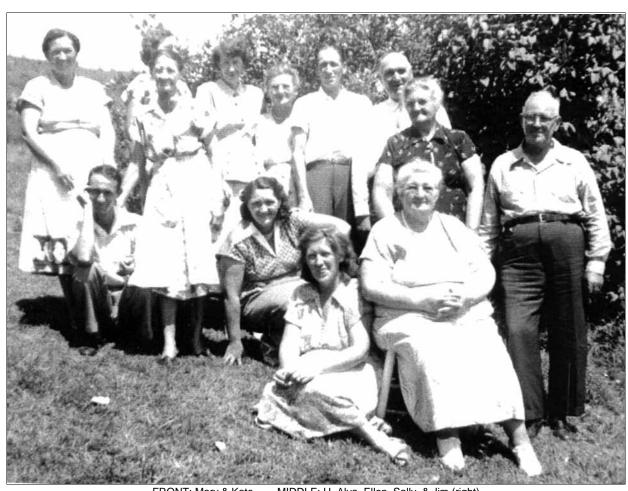

FRONT: Alva. MIDDLE: Joe, Mary, Franky, Ellen, & H BACK: Lila, Lizzie, & Gracie. Photo taken 1942.

Joe, Wanda & 'H'.

FRONT: Mary & Kate MIDDLE: H, Alva, Ellen, Sally, & Jim (right) BACK: Lila, Lizzie (behind Alva), Gracie, Vic, Joe, & John